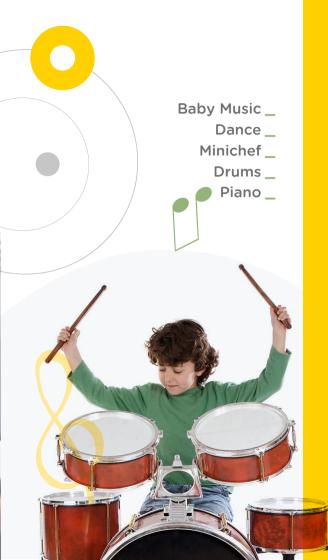

### Pre-school [1-5 years]

|                | BABY MUSIC (3 stude   | ents minimum)    |         |
|----------------|-----------------------|------------------|---------|
| Level 1 & 2    | Wednesday             | 3:30pm - 4:15pm  | ¢27.000 |
|                |                       |                  |         |
|                | DANCE G1 - A (3 stud  | ents minimum)    |         |
| Level 3, 4 & 5 | Mon & Wed             | 12:15pm - 1:00pm | ¢32.000 |
|                |                       |                  |         |
|                | DANCE G1 - B (3 stud  | ents minimum)    |         |
| Level 3, 4 & 5 | Mon & Wed             | 3:30pm - 4:15pm  | ¢32.000 |
|                |                       |                  |         |
|                | DRUMS (3 student      | s minimum)       |         |
| Level 3, 4 & 5 | Tue & Thu             | 12:15pm - 1:00pm | ¢32.000 |
|                |                       |                  |         |
|                | PIANO G1 - A (3 stude | ents minimum)    |         |
| Level 3, 4 & 5 | Tue & Fri             | 12:15pm-1:00pm   | ¢32.000 |
|                |                       |                  |         |
|                | PIANO G1 - B (3 stude | ents minimum)    |         |
| Level 3, 4 & 5 | Tue & Thu             | 2:30am-3:15pm    | ¢32.000 |
|                |                       |                  |         |
|                | PIANO G1 - C (3 stude | ents minimum)    |         |
| Level 3, 4 & 5 | Mon&Wed               | 12:15am-1:00pm   | ¢32.000 |
|                |                       |                  |         |
|                | PIANO G1 - D (3 stude | ents minimum)    |         |
| Level 3, 4 & 5 | Mon & Wed             | 2:30am-3:15pm    | ¢32.000 |

#### **Musical Instruments**

| DRUMS                                  | G2 (3 studen   | ts minimum)     |         |
|----------------------------------------|----------------|-----------------|---------|
| Primary                                | Tue & Thu      | 3:45pm - 4:45pm | ¢35.000 |
| Secondary&Adults/External              | Mon & Wed      | 3:45pm - 4:45pm | ¢35.000 |
|                                        |                |                 |         |
| GUITAR                                 | G1 (5 studen   | ts minimum)     |         |
| Primary starting 4 <sup>th</sup> Grade | Tue & Thu      | 3:45pm - 4:45pm | ¢35.000 |
|                                        |                |                 |         |
| GUITAR                                 | G2 (5 studen   | ts minimum)     |         |
| Secondary&Adults/External              | Mon & Wed      | 3:45pm - 4:45pm | ¢35.000 |
|                                        |                |                 |         |
| PIANO G2                               | 2 - A (5 stude | ents minimum)   |         |
| Primary                                | Tue & Thu      | 3:45pm - 4:45pm | ¢35.000 |
|                                        |                |                 |         |
| PIANO G2                               | 2 - B (5 stude | ents minimum)   |         |
| Primary                                | Mon & Wed      | 3:45pm - 4:45pm | ¢35.000 |
|                                        |                |                 |         |
| PIANO G3                               | 5 - A (5 stude | ents minimum)   |         |
| Secondary & Adults/External            | Tue & Thu      | 4:45pm - 5:45pm | ¢35.000 |
|                                        |                |                 |         |
| PIANO G                                | 5 - B (5 stude | ents minimum)   |         |
| Primary                                | Mon & Wed      | 4:45pm - 5:45pm | ¢35.000 |