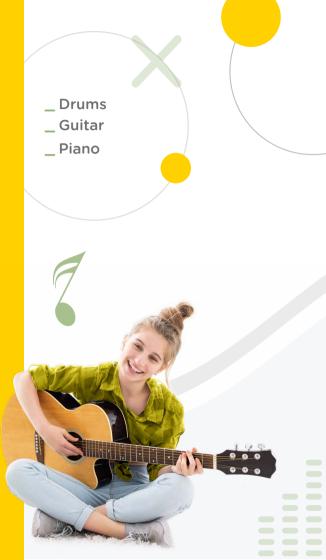

#### **Musical Instruments**

| DRUMS                                  | G2 (3 studen   | ts minimum)     |         |
|----------------------------------------|----------------|-----------------|---------|
| Primary                                | Tue & Thu      | 3:45pm - 4:45pm | ¢35.000 |
| Secondary&Adults/External              | Mon & Wed      | 3:45pm - 4:45pm | ¢35.000 |
|                                        |                |                 |         |
| GUITAR                                 | G1 (5 studen   | ts minimum)     |         |
| Primary starting 4 <sup>th</sup> Grade | Tue & Thu      | 3:45pm - 4:45pm | ¢35.000 |
|                                        |                |                 |         |
| GUITAR                                 | G2 (5 studen   | ts minimum)     |         |
| Secondary&Adults/External              | Mon & Wed      | 3:45pm - 4:45pm | ¢35.000 |
|                                        |                |                 |         |
| PIANO G2                               | 2 - A (5 stude | ents minimum)   |         |
| Primary                                | Tue & Thu      | 3:45pm - 4:45pm | ¢35.000 |
|                                        |                |                 |         |
| PIANO G2                               | 2 - B (5 stude | ents minimum)   |         |
| Primary                                | Mon & Wed      | 3:45pm - 4:45pm | ¢35.000 |
|                                        |                |                 |         |
| PIANO G3                               | 5 - A (5 stude | ents minimum)   |         |
| Secondary & Adults/External            | Tue & Thu      | 4:45pm - 5:45pm | ¢35.000 |
|                                        |                |                 |         |
| PIANO G                                | 5 - B (5 stude | ents minimum)   |         |
| Primary                                | Mon & Wed      | 4:45pm - 5:45pm | ¢35.000 |

| dividual     | DRUMS (45min./week)       |         |  |
|--------------|---------------------------|---------|--|
| uiviuuai     | Schedule to be determined | ¢48.000 |  |
|              |                           |         |  |
| Class        | GUITAR (45min./week)      |         |  |
|              | Schedule to be determined | ¢48.000 |  |
| For all ages |                           |         |  |
|              | PIANO (45min./wee         | k)      |  |
|              | Schedule to be determined | ¢48.000 |  |
|              |                           |         |  |