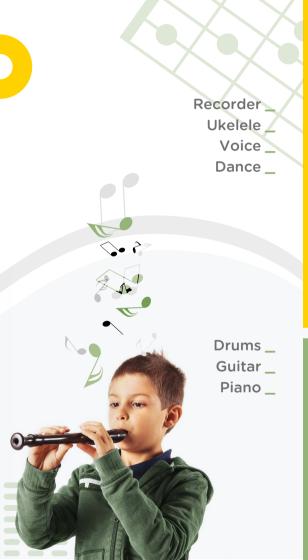

#### **Musical Instruments**

In

| RECORDE                                                 | ER (5 stude | nts minimum)    |         |
|---------------------------------------------------------|-------------|-----------------|---------|
| Primary (4 <sup>th</sup> -6 <sup>th</sup> ) & Secondary | Monday      | 3:45pm - 4:45pm | ¢38.000 |
|                                                         |             |                 |         |
| UKELELI                                                 | E (5 studen | ts minimum)     |         |
| Primary (4 <sup>th</sup> -6 <sup>th</sup> ) & Secondary | Tuesday     | 3:45pm - 4:45pm | ¢28.000 |
|                                                         |             |                 |         |
| VOICE                                                   | (5 students | ; minimum)      |         |
| Primary, Secondary, Adults<br>& External                | Friday      | 2:15pm - 3:15pm | ¢28.000 |
|                                                         |             |                 |         |
| Dance                                                   |             |                 |         |
| DANCE G2 (5 students minimum)                           |             |                 |         |
| Primary & External                                      | Tue & Thu   | 3:45pm - 4:45pm | ¢40.000 |
|                                                         |             |                 |         |